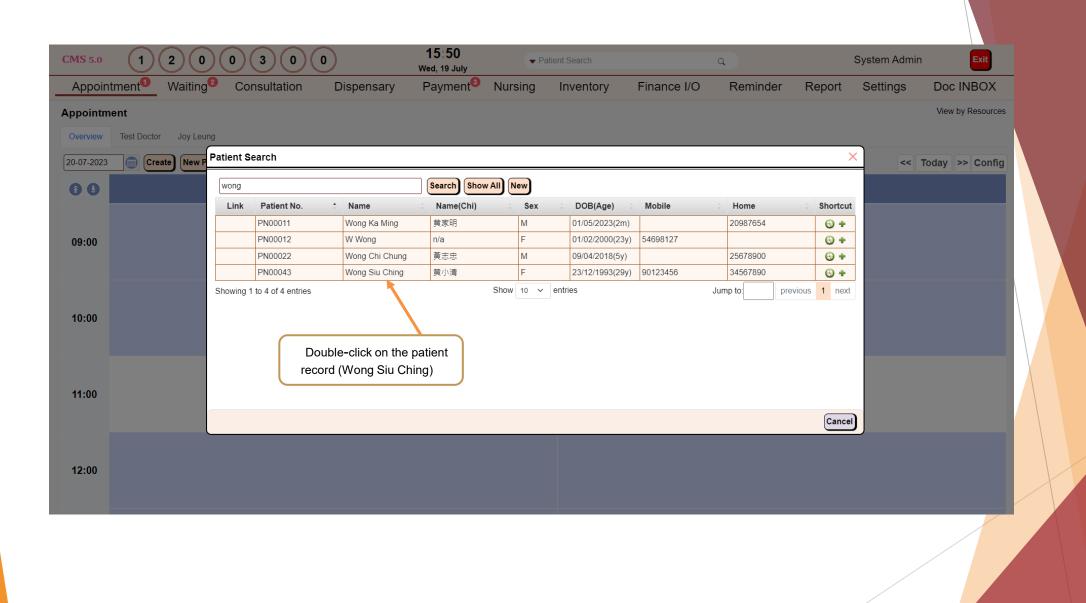

Version: V 5.1.7

Login Page

| CMS 5.0 1            | 20030                             | 0             | 15:47<br>Wed, 19 July   | ✓ Patient Search  |             | ٩        |        | System Admir | n <mark>Exit</mark> |
|----------------------|-----------------------------------|---------------|-------------------------|-------------------|-------------|----------|--------|--------------|---------------------|
| Appointment          | Waiting <sup>2</sup> Consultation | Dispensary    | Payment <sup>3</sup> Nu | Search By Address | Finance I/O | Reminder | Report | Settings     | Doc INBOX           |
| Appointment          |                                   |               | /                       |                   |             |          |        |              | View by Resources   |
| Overview Test Doctor | Joy Leung                         |               |                         |                   |             |          |        |              |                     |
| 20-07-2023 Create    | New Pretent<br>Patient Search     |               |                         |                   |             |          |        | <hr/>        | Today >> Config     |
| <b>? y</b>           | Unit No.:                         |               | Unit Descriptor:        |                   | Floor:      |          |        |              |                     |
|                      | Block:                            |               |                         | Block Descriptor: |             |          |        |              |                     |
| 09:00                | Building                          |               |                         | Phase:            |             |          |        |              |                     |
|                      | Estate:                           |               |                         | Village           |             |          |        |              |                     |
|                      | Street                            |               |                         | Building No.:     |             |          |        |              |                     |
| 10:00                | Lot:<br>District:                 | Please select |                         | Sub District:     |             |          |        |              |                     |
|                      | Preferred/Mailing                 |               |                         |                   |             |          |        |              |                     |
|                      | Address:                          |               |                         |                   |             |          |        |              |                     |
| 11:00                |                                   |               |                         |                   |             |          |        |              |                     |
|                      | Search Reset                      |               |                         |                   |             |          | Cance  |              |                     |
|                      |                                   |               |                         |                   |             |          |        |              |                     |
| 12:00                |                                   |               |                         |                   |             |          |        |              |                     |
| 12.00                |                                   |               |                         |                   |             |          |        |              |                     |
|                      |                                   |               |                         |                   |             |          |        |              |                     |
|                      |                                   |               |                         |                   |             |          |        |              |                     |
|                      | <b>C</b>                          | <b>n</b> rc   | h D                     | atie              | nt          |          |        |              |                     |
|                      | JC                                |               |                         | allt              |             |          |        |              |                     |